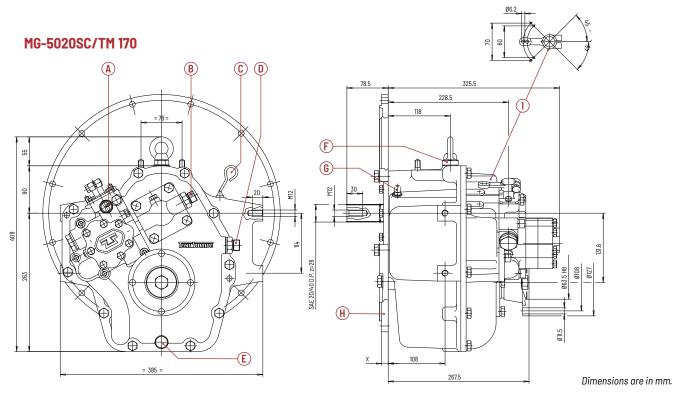

The responsibility for ensuring that the torsional compatibility of the propulsion system is satisfactory rests with the assembler of the drive and driven equipment.

| A Neutral indicator | <b>B</b> Oil from cooler | <b>C</b> Dipstick | D Oil to cooler | E Drain plug |
|---------------------|--------------------------|-------------------|-----------------|--------------|
| F Oil filler can G  | ent H Mounting fl        | ange 🛮 Actua      | ating lever     |              |